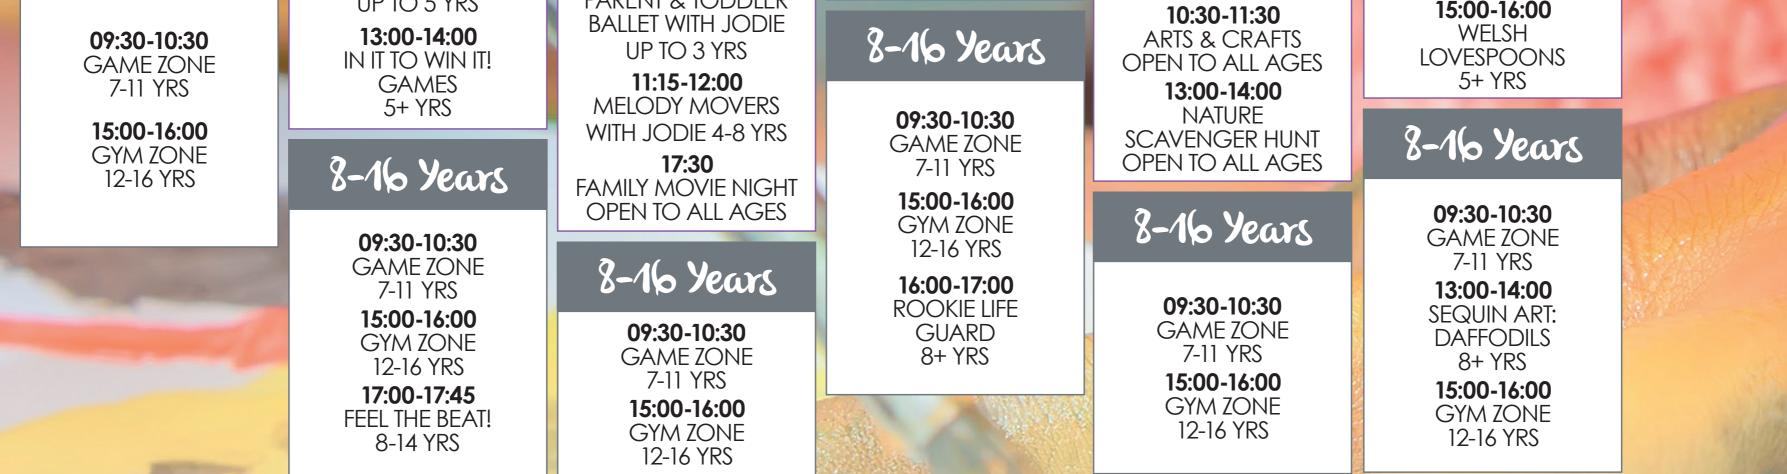

## Activities NATURE SCAVENGER HUNT MESSY MONSTERS Sunday 16th February to 1st of March.

NEW FOR 2020

IN IT TO WIN IT!

FAMILY BEACH CLEAN

FOREST ART

| MON 17TH FEB                                                                                                                                                                                                                                                                                                                                                                                                                                                                                                                                                                                                                                                                                                                                                                                                                                                                                                                                                                                                                                                                                                                                                                                                                                                                                                                                                                                                                                                                                                                                                                                                                                                                                                                                                                                                                                                                                                                                                                                                                                                                                                                   | TUES 18TH FEB                        | WED 19TH FEB                                   | THURS 20TH FEB                       | FRI 21ST FEB                                   | SAT 22ND FEB                         | SUN 23RD FEB                         |
|--------------------------------------------------------------------------------------------------------------------------------------------------------------------------------------------------------------------------------------------------------------------------------------------------------------------------------------------------------------------------------------------------------------------------------------------------------------------------------------------------------------------------------------------------------------------------------------------------------------------------------------------------------------------------------------------------------------------------------------------------------------------------------------------------------------------------------------------------------------------------------------------------------------------------------------------------------------------------------------------------------------------------------------------------------------------------------------------------------------------------------------------------------------------------------------------------------------------------------------------------------------------------------------------------------------------------------------------------------------------------------------------------------------------------------------------------------------------------------------------------------------------------------------------------------------------------------------------------------------------------------------------------------------------------------------------------------------------------------------------------------------------------------------------------------------------------------------------------------------------------------------------------------------------------------------------------------------------------------------------------------------------------------------------------------------------------------------------------------------------------------|--------------------------------------|------------------------------------------------|--------------------------------------|------------------------------------------------|--------------------------------------|--------------------------------------|
| Pool                                                                                                                                                                                                                                                                                                                                                                                                                                                                                                                                                                                                                                                                                                                                                                                                                                                                                                                                                                                                                                                                                                                                                                                                                                                                                                                                                                                                                                                                                                                                                                                                                                                                                                                                                                                                                                                                                                                                                                                                                                                                                                                           | Pool                                 | Pool                                           | Pool                                 | Pool                                           | Pool                                 | Pool                                 |
| <b>9:30-10:30</b><br>ADULT ONLY SWIM                                                                                                                                                                                                                                                                                                                                                                                                                                                                                                                                                                                                                                                                                                                                                                                                                                                                                                                                                                                                                                                                                                                                                                                                                                                                                                                                                                                                                                                                                                                                                                                                                                                                                                                                                                                                                                                                                                                                                                                                                                                                                           | <b>9:30-10:30</b><br>ADULT ONLY SWIM | <b>9:30-10:30</b><br>ADULT ONLY SWIM           | <b>9:30-10:30</b><br>ADULT ONLY SWIM | <b>9:30-10:30</b><br>ADULT ONLY SWIM           | <b>9:30-10:30</b><br>ADULT ONLY SWIM | <b>9:30-10:30</b><br>ADULT ONLY SWIM |
| POOL CLOSES AT 19:00                                                                                                                                                                                                                                                                                                                                                                                                                                                                                                                                                                                                                                                                                                                                                                                                                                                                                                                                                                                                                                                                                                                                                                                                                                                                                                                                                                                                                                                                                                                                                                                                                                                                                                                                                                                                                                                                                                                                                                                                                                                                                                           | POOL CLOSES AT 19:00                 | 13:00-14:00                                    | 17:00-17:30                          | 13:00-14:00                                    | POOL CLOSES AT 17:30                 | POOL CLOSES AT 16:30                 |
| Busy Bayers                                                                                                                                                                                                                                                                                                                                                                                                                                                                                                                                                                                                                                                                                                                                                                                                                                                                                                                                                                                                                                                                                                                                                                                                                                                                                                                                                                                                                                                                                                                                                                                                                                                                                                                                                                                                                                                                                                                                                                                                                                                                                                                    | Studio & Gym                         | FAMILY WATERPOLO<br>*HEIGHT RESTRICTIONS APPLY | 121 SWIMMING<br>LESSONS              | FAMILY WATERPOLO<br>*HEIGHT RESTRICTIONS APPLY | Studio & Gym                         | 8-16 Years                           |
| 11:00-11:45                                                                                                                                                                                                                                                                                                                                                                                                                                                                                                                                                                                                                                                                                                                                                                                                                                                                                                                                                                                                                                                                                                                                                                                                                                                                                                                                                                                                                                                                                                                                                                                                                                                                                                                                                                                                                                                                                                                                                                                                                                                                                                                    | 18:00-18:45                          | POOL CLOSES AT 19:00                           | 17:30-18:00                          | POOL CLOSES AT 19:00                           | 10.20 11.15                          |                                      |
| PLAY DATE                                                                                                                                                                                                                                                                                                                                                                                                                                                                                                                                                                                                                                                                                                                                                                                                                                                                                                                                                                                                                                                                                                                                                                                                                                                                                                                                                                                                                                                                                                                                                                                                                                                                                                                                                                                                                                                                                                                                                                                                                                                                                                                      | PILATES                              |                                                | 121 SWIMMING<br>LESSONS              | Ct. 1: 0. C.                                   | <b>10:30-11:15</b><br>SPINNING       | 09:30-10:30                          |
| @ SOFT PLAY                                                                                                                                                                                                                                                                                                                                                                                                                                                                                                                                                                                                                                                                                                                                                                                                                                                                                                                                                                                                                                                                                                                                                                                                                                                                                                                                                                                                                                                                                                                                                                                                                                                                                                                                                                                                                                                                                                                                                                                                                                                                                                                    | 14+ YRS<br><b>18:45-19:30</b>        | Studio & Gyrn                                  | POOL CLOSES AT 19:00                 | Studio & Gyrn                                  | 14+ YRS                              | GAME ZONE                            |
| UP TO 3 YRS                                                                                                                                                                                                                                                                                                                                                                                                                                                                                                                                                                                                                                                                                                                                                                                                                                                                                                                                                                                                                                                                                                                                                                                                                                                                                                                                                                                                                                                                                                                                                                                                                                                                                                                                                                                                                                                                                                                                                                                                                                                                                                                    | ZUMBA / FIT STEPS                    | 17.45 10.15                                    |                                      | 11.00 10.00                                    |                                      | 7-11 YRS<br><b>15:00-16:00</b>       |
|                                                                                                                                                                                                                                                                                                                                                                                                                                                                                                                                                                                                                                                                                                                                                                                                                                                                                                                                                                                                                                                                                                                                                                                                                                                                                                                                                                                                                                                                                                                                                                                                                                                                                                                                                                                                                                                                                                                                                                                                                                                                                                                                | 14+ YRS                              | <b>17:45-18:15</b><br>SPINNING                 | Studio & Gym                         | 11:00-12:00<br>YOGA                            |                                      | GYM ZONE                             |
| ARTS & CRAFTS<br>OPEN TO ALL AGES                                                                                                                                                                                                                                                                                                                                                                                                                                                                                                                                                                                                                                                                                                                                                                                                                                                                                                                                                                                                                                                                                                                                                                                                                                                                                                                                                                                                                                                                                                                                                                                                                                                                                                                                                                                                                                                                                                                                                                                                                                                                                              |                                      | 14+ YRS                                        |                                      | 14+ YRS                                        | Busy Bayers                          | 12-16 YRS                            |
| 17:30                                                                                                                                                                                                                                                                                                                                                                                                                                                                                                                                                                                                                                                                                                                                                                                                                                                                                                                                                                                                                                                                                                                                                                                                                                                                                                                                                                                                                                                                                                                                                                                                                                                                                                                                                                                                                                                                                                                                                                                                                                                                                                                          | busy bayers                          | A MUY MAK / A                                  | 17:45-18:15                          | 14+ 11(3                                       |                                      |                                      |
| FAMILY MOVIE NIGHT                                                                                                                                                                                                                                                                                                                                                                                                                                                                                                                                                                                                                                                                                                                                                                                                                                                                                                                                                                                                                                                                                                                                                                                                                                                                                                                                                                                                                                                                                                                                                                                                                                                                                                                                                                                                                                                                                                                                                                                                                                                                                                             |                                      | BUSIA BOUADYS                                  | FITNESS CLASS                        |                                                |                                      |                                      |
| OPEN TO ALL AGES                                                                                                                                                                                                                                                                                                                                                                                                                                                                                                                                                                                                                                                                                                                                                                                                                                                                                                                                                                                                                                                                                                                                                                                                                                                                                                                                                                                                                                                                                                                                                                                                                                                                                                                                                                                                                                                                                                                                                                                                                                                                                                               | 10:30-11:30<br>MESSY MONSTERS        | Busy Bayers                                    | 14+ YRS                              | Busy Bayers                                    |                                      |                                      |
|                                                                                                                                                                                                                                                                                                                                                                                                                                                                                                                                                                                                                                                                                                                                                                                                                                                                                                                                                                                                                                                                                                                                                                                                                                                                                                                                                                                                                                                                                                                                                                                                                                                                                                                                                                                                                                                                                                                                                                                                                                                                                                                                | UP TO 5 YRS                          |                                                |                                      |                                                | OUTDOOR                              |                                      |
| 8-16 Years                                                                                                                                                                                                                                                                                                                                                                                                                                                                                                                                                                                                                                                                                                                                                                                                                                                                                                                                                                                                                                                                                                                                                                                                                                                                                                                                                                                                                                                                                                                                                                                                                                                                                                                                                                                                                                                                                                                                                                                                                                                                                                                     | 13:00-14:00                          | PARENT & TODDLER<br>BALLET WITH JODIE          | 8-16 Years                           | 11:00-11:45<br>PLAY DATE                       | ACTIVITY TO BE                       |                                      |
|                                                                                                                                                                                                                                                                                                                                                                                                                                                                                                                                                                                                                                                                                                                                                                                                                                                                                                                                                                                                                                                                                                                                                                                                                                                                                                                                                                                                                                                                                                                                                                                                                                                                                                                                                                                                                                                                                                                                                                                                                                                                                                                                | NATURE<br>SCAVENGER HUNT             | UP TO 3 YRS                                    | 0-10 /eurs                           | @ SOFT PLAY                                    | CONFIRMED                            |                                      |
| <b>09:30-10:30</b>                                                                                                                                                                                                                                                                                                                                                                                                                                                                                                                                                                                                                                                                                                                                                                                                                                                                                                                                                                                                                                                                                                                                                                                                                                                                                                                                                                                                                                                                                                                                                                                                                                                                                                                                                                                                                                                                                                                                                                                                                                                                                                             | OPEN TO ALL AGES                     | 11:15-12:00                                    | 00.20 10.20                          | UP TO 3 YRS                                    |                                      |                                      |
| GAME ZONE<br>7-11 YRS                                                                                                                                                                                                                                                                                                                                                                                                                                                                                                                                                                                                                                                                                                                                                                                                                                                                                                                                                                                                                                                                                                                                                                                                                                                                                                                                                                                                                                                                                                                                                                                                                                                                                                                                                                                                                                                                                                                                                                                                                                                                                                          | 15:00-16:00                          |                                                | <b>09:30-10:30</b><br>GAME ZONE      | <b>13:30-14:30</b><br>FOREST ART               |                                      |                                      |
| 13:00-14:00                                                                                                                                                                                                                                                                                                                                                                                                                                                                                                                                                                                                                                                                                                                                                                                                                                                                                                                                                                                                                                                                                                                                                                                                                                                                                                                                                                                                                                                                                                                                                                                                                                                                                                                                                                                                                                                                                                                                                                                                                                                                                                                    |                                      | WITH JODIE 4-8 YRS<br>15:00-16:00              | 7-11 YRS                             | OPEN TO ALL AGES                               |                                      |                                      |
| DESIGN YOUR OWN<br>CAKE STAND                                                                                                                                                                                                                                                                                                                                                                                                                                                                                                                                                                                                                                                                                                                                                                                                                                                                                                                                                                                                                                                                                                                                                                                                                                                                                                                                                                                                                                                                                                                                                                                                                                                                                                                                                                                                                                                                                                                                                                                                                                                                                                  | SCAVENGER HUNT<br>OPEN TO ALL AGES   | IN IT TO WIN IT!                               | 15:00-16:00                          | 15:00-16:00                                    | 8-16 Years                           |                                      |
| 8-14 YRS                                                                                                                                                                                                                                                                                                                                                                                                                                                                                                                                                                                                                                                                                                                                                                                                                                                                                                                                                                                                                                                                                                                                                                                                                                                                                                                                                                                                                                                                                                                                                                                                                                                                                                                                                                                                                                                                                                                                                                                                                                                                                                                       |                                      | GAMES 5+ YRS                                   | GYM ZONE<br>12-16 YRS                | FOREST ART<br>OPEN TO ALL AGES                 |                                      |                                      |
| 15:00-16:00                                                                                                                                                                                                                                                                                                                                                                                                                                                                                                                                                                                                                                                                                                                                                                                                                                                                                                                                                                                                                                                                                                                                                                                                                                                                                                                                                                                                                                                                                                                                                                                                                                                                                                                                                                                                                                                                                                                                                                                                                                                                                                                    | 8-16 Years                           | 17:30                                          | 16:00-17:00                          |                                                |                                      |                                      |
| GYM ZONE                                                                                                                                                                                                                                                                                                                                                                                                                                                                                                                                                                                                                                                                                                                                                                                                                                                                                                                                                                                                                                                                                                                                                                                                                                                                                                                                                                                                                                                                                                                                                                                                                                                                                                                                                                                                                                                                                                                                                                                                                                                                                                                       |                                      | FAMILY MOVIE NIGHT<br>OPEN TO ALL AGES         | ROOKIE LIFE                          | 8-16 Years                                     | <b>09:30-10:30</b>                   |                                      |
| 12-16 YRS                                                                                                                                                                                                                                                                                                                                                                                                                                                                                                                                                                                                                                                                                                                                                                                                                                                                                                                                                                                                                                                                                                                                                                                                                                                                                                                                                                                                                                                                                                                                                                                                                                                                                                                                                                                                                                                                                                                                                                                                                                                                                                                      | <b>09:30-10:30</b><br>GAME ZONE      |                                                | GUARD<br>8+ YRS                      |                                                | GAME ZONE<br>7-11 YRS                |                                      |
| SEL                                                                                                                                                                                                                                                                                                                                                                                                                                                                                                                                                                                                                                                                                                                                                                                                                                                                                                                                                                                                                                                                                                                                                                                                                                                                                                                                                                                                                                                                                                                                                                                                                                                                                                                                                                                                                                                                                                                                                                                                                                                                                                                            | 7-11 YRS                             | 8-16 Years                                     |                                      | <b>09:30-10:30</b>                             | 15:00-16:00                          |                                      |
| Care .                                                                                                                                                                                                                                                                                                                                                                                                                                                                                                                                                                                                                                                                                                                                                                                                                                                                                                                                                                                                                                                                                                                                                                                                                                                                                                                                                                                                                                                                                                                                                                                                                                                                                                                                                                                                                                                                                                                                                                                                                                                                                                                         | 15:00-16:00                          |                                                |                                      | GAME ZONE<br>7-11 YRS                          | GYM ZONE                             |                                      |
| and the second se                                                                                                                                                                                                                                                                                                                                                                                                                                                                                                                                                                                                                                                                                                                                                                                                                                                                                                                                                                                                                                                                                                                                                                                                                                                                                                                                                                                                                            | GYM ZONE<br>12-16 YRS                | <b>09:30-10:30</b><br>GAME ZONE                |                                      | 15:00-16:00                                    | 12-16 YRS                            |                                      |
|                                                                                                                                                                                                                                                                                                                                                                                                                                                                                                                                                                                                                                                                                                                                                                                                                                                                                                                                                                                                                                                                                                                                                                                                                                                                                                                                                                                                                                                                                                                                                                                                                                                                                                                                                                                                                                                                                                                                                                                                                                                                                                                                | 17:00-17:45                          | 7-11 YRS                                       |                                      | GYM ZONE<br>12-16 YRS                          |                                      |                                      |
| and the second s | FEEL THE BEAT!                       | 13:00-14:00                                    |                                      | 17:30                                          |                                      |                                      |
| 1                                                                                                                                                                                                                                                                                                                                                                                                                                                                                                                                                                                                                                                                                                                                                                                                                                                                                                                                                                                                                                                                                                                                                                                                                                                                                                                                                                                                                                                                                                                                                                                                                                                                                                                                                                                                                                                                                                                                                                                                                                                                                                                              | 8-14 YRS                             | IN IT TO WIN IT!<br>GAMES 8-14 YRS             |                                      | MOVIE NIGHT                                    |                                      |                                      |
|                                                                                                                                                                                                                                                                                                                                                                                                                                                                                                                                                                                                                                                                                                                                                                                                                                                                                                                                                                                                                                                                                                                                                                                                                                                                                                                                                                                                                                                                                                                                                                                                                                                                                                                                                                                                                                                                                                                                                                                                                                                                                                                                |                                      | 15:00-16:00                                    |                                      | 8+ YRS ONLY                                    |                                      |                                      |
|                                                                                                                                                                                                                                                                                                                                                                                                                                                                                                                                                                                                                                                                                                                                                                                                                                                                                                                                                                                                                                                                                                                                                                                                                                                                                                                                                                                                                                                                                                                                                                                                                                                                                                                                                                                                                                                                                                                                                                                                                                                                                                                                |                                      | GYM ZONE<br>12-16 YRS                          |                                      |                                                |                                      |                                      |
| MON 24TH FEB                                                                                                                                                                                                                                                                                                                                                                                                                                                                                                                                                                                                                                                                                                                                                                                                                                                                                                                                                                                                                                                                                                                                                                                                                                                                                                                                                                                                                                                                                                                                                                                                                                                                                                                                                                                                                                                                                                                                                                                                                                                                                                                   | TUES 25TH FEB                        | WED 26TH FEB                                   | THURS 27TH FEB                       | FRI 28TH FEB                                   | SAT 29TH FEB                         | SUN 1ST MARCH                        |
| Pool                                                                                                                                                                                                                                                                                                                                                                                                                                                                                                                                                                                                                                                                                                                                                                                                                                                                                                                                                                                                                                                                                                                                                                                                                                                                                                                                                                                                                                                                                                                                                                                                                                                                                                                                                                                                                                                                                                                                                                                                                                                                                                                           | Pool                                 | Pool                                           | Pool                                 | fool                                           | Pool                                 | Pool                                 |
| 9:30-10:30                                                                                                                                                                                                                                                                                                                                                                                                                                                                                                                                                                                                                                                                                                                                                                                                                                                                                                                                                                                                                                                                                                                                                                                                                                                                                                                                                                                                                                                                                                                                                                                                                                                                                                                                                                                                                                                                                                                                                                                                                                                                                                                     | 9:30-10:30                           | 9:30-10:30                                     | 9:30-10:30                           | 9:30-10:30                                     | 9:30-10:30                           | 9:30-10:30                           |
| ADULT ONLY SWIM                                                                                                                                                                                                                                                                                                                                                                                                                                                                                                                                                                                                                                                                                                                                                                                                                                                                                                                                                                                                                                                                                                                                                                                                                                                                                                                                                                                                                                                                                                                                                                                                                                                                                                                                                                                                                                                                                                                                                                                                                                                                                                                | ADULT ONLY SWIM                      | ADULT ONLY SWIM                                | ADULT ONLY SWIM                      | ADULT ONLY SWIM                                | ADULT ONLY SWIM                      | ADULT ONLY SWIM                      |
| POOL CLOSES AT 19:00                                                                                                                                                                                                                                                                                                                                                                                                                                                                                                                                                                                                                                                                                                                                                                                                                                                                                                                                                                                                                                                                                                                                                                                                                                                                                                                                                                                                                                                                                                                                                                                                                                                                                                                                                                                                                                                                                                                                                                                                                                                                                                           | POOL CLOSES AT 19:00                 | 13:00-14:00                                    | 17:00-17:30                          | 13:00-14:00                                    | POOL CLOSES AT 17:30                 | POOL CLOSES AT 16:30                 |
| Busin Banora                                                                                                                                                                                                                                                                                                                                                                                                                                                                                                                                                                                                                                                                                                                                                                                                                                                                                                                                                                                                                                                                                                                                                                                                                                                                                                                                                                                                                                                                                                                                                                                                                                                                                                                                                                                                                                                                                                                                                                                                                                                                                                                   | Studio & Gym                         | FAMILY WATERPOLO                               | 121 SWIMMING                         | FAMILY WATERPOLO                               | Studio & Gym                         | 8-16 Years                           |
| busy bayers                                                                                                                                                                                                                                                                                                                                                                                                                                                                                                                                                                                                                                                                                                                                                                                                                                                                                                                                                                                                                                                                                                                                                                                                                                                                                                                                                                                                                                                                                                                                                                                                                                                                                                                                                                                                                                                                                                                                                                                                                                                                                                                    | Siddu a choin                        |                                                | LESSONS                              | *HEIGHT RESTRICTIONS APPLY                     | Siddu or Uppin                       | 5-10 /611/5                          |
| 11.00 11.45                                                                                                                                                                                                                                                                                                                                                                                                                                                                                                                                                                                                                                                                                                                                                                                                                                                                                                                                                                                                                                                                                                                                                                                                                                                                                                                                                                                                                                                                                                                                                                                                                                                                                                                                                                                                                                                                                                                                                                                                                                                                                                                    | 18:00-18:45                          | POOL CLOSES AT 19:00                           | <b>17:30-18:00</b><br>121 SWIMMING   | POOL CLOSES AT 19:00                           | 10:30-11:15                          |                                      |
| 11:00-11:45<br>PLAY DATE                                                                                                                                                                                                                                                                                                                                                                                                                                                                                                                                                                                                                                                                                                                                                                                                                                                                                                                                                                                                                                                                                                                                                                                                                                                                                                                                                                                                                                                                                                                                                                                                                                                                                                                                                                                                                                                                                                                                                                                                                                                                                                       | PILATES<br>14+ YRS                   | Studio & Gyrn                                  | LESSONS                              | Studio & Gyrn                                  | SPINNING                             | <b>09:30-10:30</b>                   |
| @ SOFT PLA <b>Y</b>                                                                                                                                                                                                                                                                                                                                                                                                                                                                                                                                                                                                                                                                                                                                                                                                                                                                                                                                                                                                                                                                                                                                                                                                                                                                                                                                                                                                                                                                                                                                                                                                                                                                                                                                                                                                                                                                                                                                                                                                                                                                                                            | 18:45-19:30                          | Siddu or Upin                                  | POOL CLOSES AT 19:00                 | Siddu or uppin                                 | 14+ YRS                              | GAME ZONE<br>7-11 YRS                |
| 13:30-14:30                                                                                                                                                                                                                                                                                                                                                                                                                                                                                                                                                                                                                                                                                                                                                                                                                                                                                                                                                                                                                                                                                                                                                                                                                                                                                                                                                                                                                                                                                                                                                                                                                                                                                                                                                                                                                                                                                                                                                                                                                                                                                                                    | ZUMBA / FIT STEPS                    | 17:45-18:15                                    |                                      | 11:00-12:00                                    |                                      | 15:00-16:00                          |
| FOREST ART<br>OPEN TO ALL AGES                                                                                                                                                                                                                                                                                                                                                                                                                                                                                                                                                                                                                                                                                                                                                                                                                                                                                                                                                                                                                                                                                                                                                                                                                                                                                                                                                                                                                                                                                                                                                                                                                                                                                                                                                                                                                                                                                                                                                                                                                                                                                                 | 14+ YRS                              | SPINNING<br>14+ YRS                            | Studio & Gym                         | YOGA                                           | Burge Benove                         | GYM ZONE                             |
|                                                                                                                                                                                                                                                                                                                                                                                                                                                                                                                                                                                                                                                                                                                                                                                                                                                                                                                                                                                                                                                                                                                                                                                                                                                                                                                                                                                                                                                                                                                                                                                                                                                                                                                                                                                                                                                                                                                                                                                                                                                                                                                                |                                      |                                                |                                      | 14+ YRS                                        | Busy Bayers                          | 12-16 YRS                            |
|                                                                                                                                                                                                                                                                                                                                                                                                                                                                                                                                                                                                                                                                                                                                                                                                                                                                                                                                                                                                                                                                                                                                                                                                                                                                                                                                                                                                                                                                                                                                                                                                                                                                                                                                                                                                                                                                                                                                                                                                                                                                                                                                | busy bayers                          | Busy Bayers                                    | 17:45-18:15                          |                                                | 10:30-11:30                          |                                      |
| 8-16 Years                                                                                                                                                                                                                                                                                                                                                                                                                                                                                                                                                                                                                                                                                                                                                                                                                                                                                                                                                                                                                                                                                                                                                                                                                                                                                                                                                                                                                                                                                                                                                                                                                                                                                                                                                                                                                                                                                                                                                                                                                                                                                                                     | 10:30-11:30                          | busy bugers                                    | FITNESS CLASS                        | Ruse Remove                                    | TRADITIONAL<br>WELSH CAKES           |                                      |
|                                                                                                                                                                                                                                                                                                                                                                                                                                                                                                                                                                                                                                                                                                                                                                                                                                                                                                                                                                                                                                                                                                                                                                                                                                                                                                                                                                                                                                                                                                                                                                                                                                                                                                                                                                                                                                                                                                                                                                                                                                                                                                                                |                                      |                                                |                                      |                                                |                                      |                                      |
|                                                                                                                                                                                                                                                                                                                                                                                                                                                                                                                                                                                                                                                                                                                                                                                                                                                                                                                                                                                                                                                                                                                                                                                                                                                                                                                                                                                                                                                                                                                                                                                                                                                                                                                                                                                                                                                                                                                                                                                                                                                                                                                                | MESSY MONSTERS<br>UP TO 5 YRS        | 10:30-11:00<br>PARENT & TODDLER                | 14+ YRS                              | Busy Bayers                                    | 3+ YRS                               |                                      |