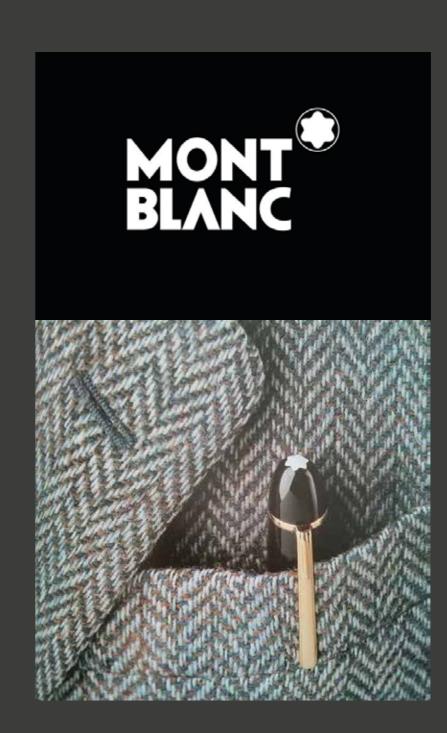

### Inspiration

Mont Blanc

### Simple brand mark

The Montblanc star emblem was introduced in 1913.

The shape represents the snow-covered peak of Mont Blanc — the highest European mountain, symbolising the brand's commitment to the highest quality and finest European craftsmanship.