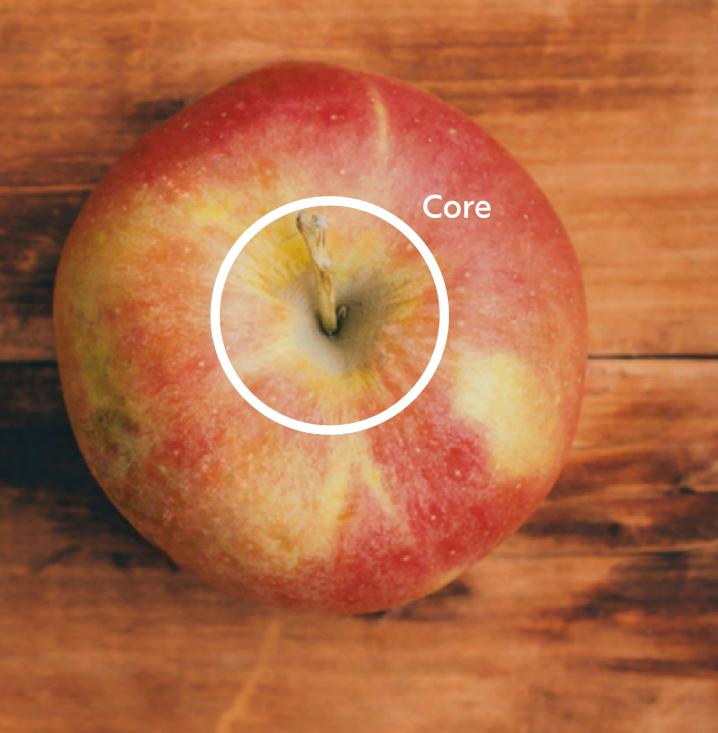

An apple - simple, pure, natural

I know what you're thinking – that's too obvious.

The use of an apple in logos has been done to death and used so successfully by one particular tech company from California, it makes all the others virtually redundant. But what if we can get at the very essence of the apple itself, its core. It might be the bit that's usually discarded.

But looking at it differently, and taking a creative approach, it can also represent the very core of the family and the business itself – Bulmer Leisure.