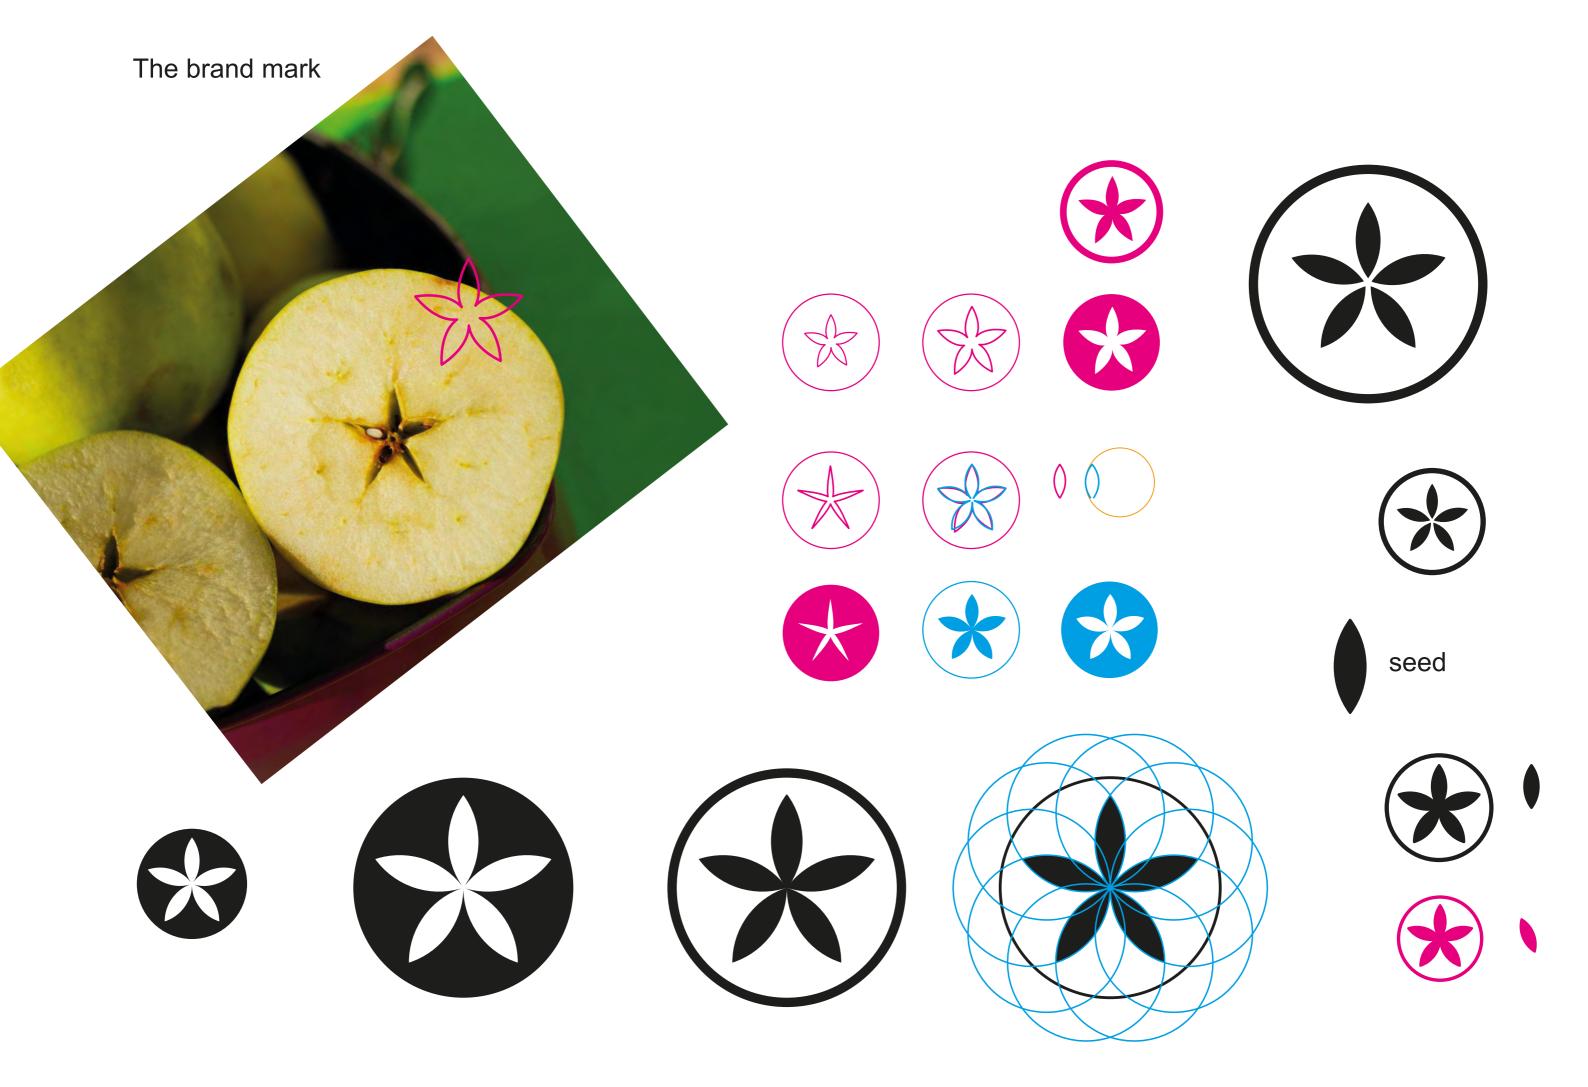

### Concept - Core & Seeds

**Bulmer Leisure** 

### The concept

Core brand values are difficult to represent visually in a logo. But in this case, we have an object, which was itself, at the core of the family business.

It's at the very centre of their brand story.

An apple - simple, pure, natural

I know what you're thinking – that's too obvious.

The use of an apple in logos has been done to death and used so successfully by one particular tech company from California, it makes all the others virtually redundant. But what if we can get at the very essence of the apple itself, its core. It might be the bit that's usually discarded.

But looking at it differently, and taking a creative approach, it can also represent the very core of the family and the business itself – Bulmer Leisure.

### Inspiration

Mont Blanc

### Simple brand mark

The Montblanc star emblem was introduced in 1913.

The shape represents the snow-covered peak of Mont Blanc — the highest European mountain, symbolising the brand's commitment to the highest quality and finest European craftsmanship.