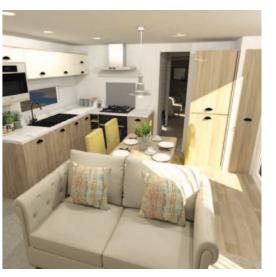

### Our luxury lodges

Each of our luxury lodges are fully furnished, decked and ready to move into. Each lodge benefits from stunning interiors, modern furnishings and plenty of space for the whole family to enjoy. Our ECO lodges are also fitted with solar panels and a heat pump so you can enjoy low energy costs for life

## Fully furnished caravans

Our luxury caravans come fully furnished with a range of superb 2 and 3-bed options, beautiful interior design, multiple layouts and size options to accommodate everyone's living requirements.