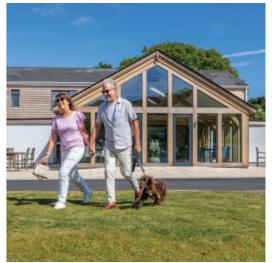

## Your time, your choice

The Oaklands Bar & Lounge and Fitness Suite is situated at the heart of the holiday park, where you can enjoy drinks or a coffee overlooking the woodland. Relax with a game of pool or for those wishing to keep fit, the state of the art gymnasium together with a multi-purpose studio enjoying stunning views of the park and sea beyond.

Bar and lounge

State-of-the-art gymnasium

Multi-purpose fitness studio

Patio area

Countryside views