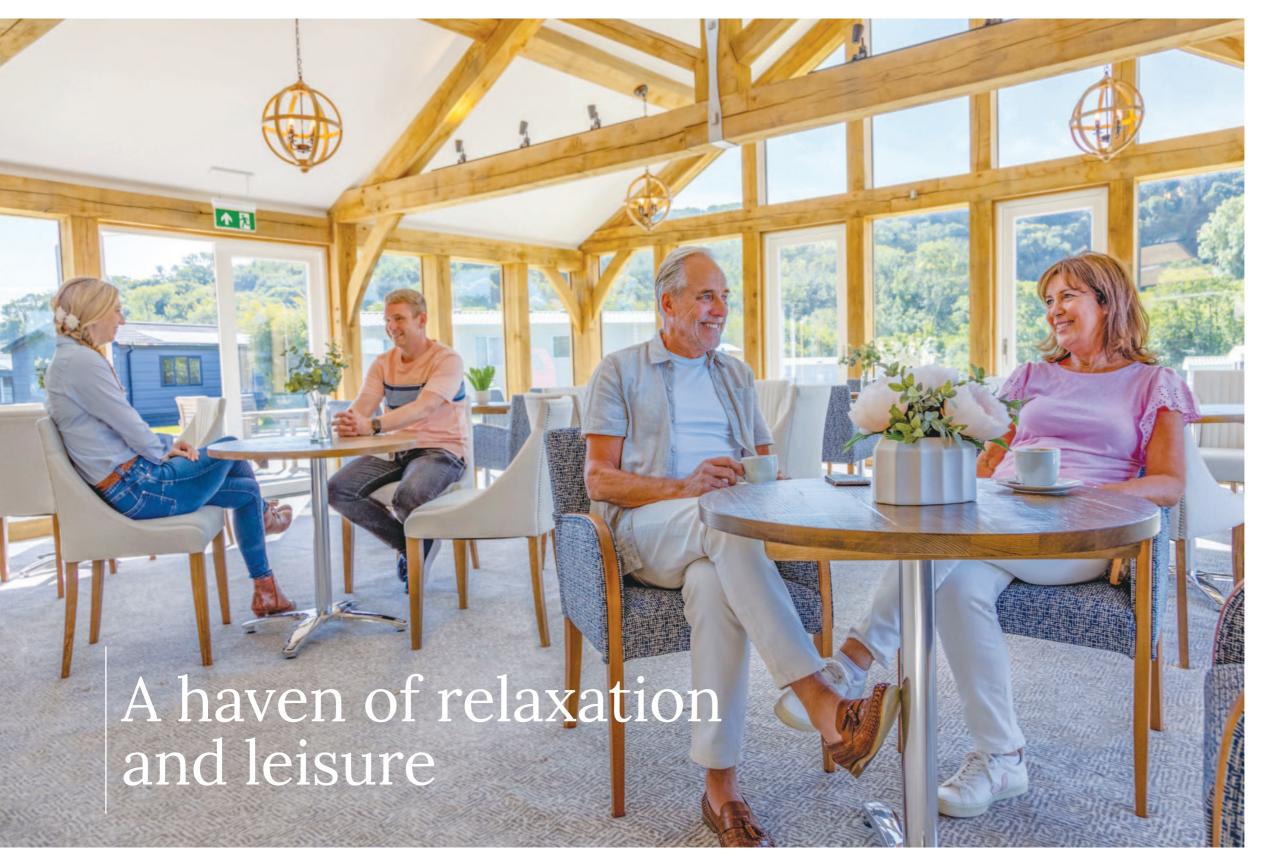

## Your time, your choice

The Oaklands Bar & Lounge and Fitness Suite is situated at the heart of the holiday park, where you can enjoy drinks or a coffee overlooking the woodland. Relax with a game of pool or for those wishing to keep fit, the state of the art gymnasium together with a multi-purpose studio enjoying stunning views of the park and sea beyond.